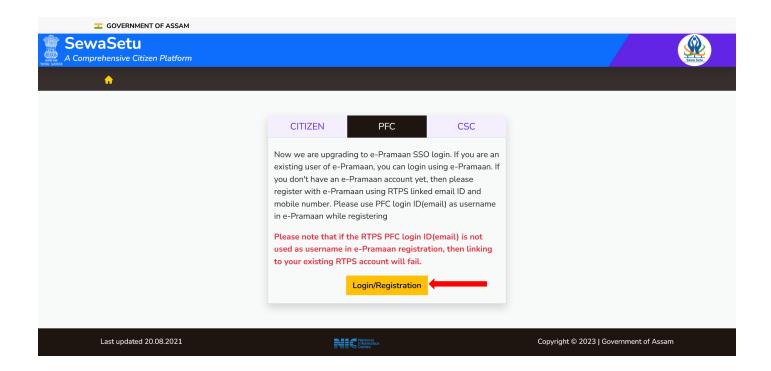

**Step 3:** After click on the PFC/CSC Login button, user will be redirected to login page as shown in the below snapshot. There is an instruction for PFC users related to login and registration. In this page, click on Login/Registration button indicated in the snapshot below.