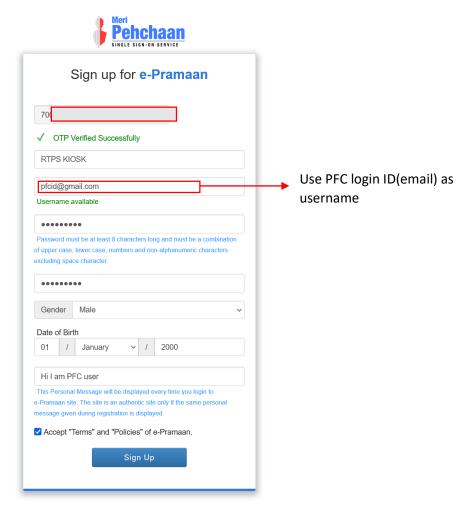

Step 5: The registration page is shown in below snapshot. Please use user PFC mobile number for registration also use PFC login ID(email) as username. Please note that if the RTPS PFC login ID(email) is not used as username in e-Pramaan registration, then linking to your existing RTPS account will fail.