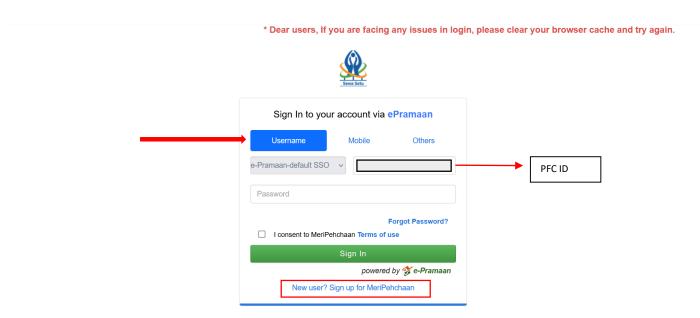

**Step 4:** After click on the Login/Registration button, user will be redirected to e-Pramaan login page as shown in the below snapshot. Select Username tab in login page as shown in the snapshot. Enter your PFC ID in username field and password (which was used in e-Pramaan Registration). If you don't have an e-Pramaan account yet, then please register with e-Pramaan using RTPS linked email ID and mobile number by clicking the Sign up for MeriPehchan link.